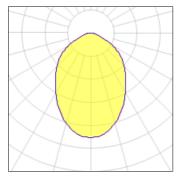

#### Light output 1

## 

| 1 x LED            |         |             |        |
|--------------------|---------|-------------|--------|
| Nominal lamp power | 75 W    | LOR         | 87%    |
| Lamp flux          | 900 lm  | Total flux  | 782 lm |
| Luminous efficacy  | 12 lm/W | Total power | 75 W   |
| CCT                | 3000 K  |             |        |
| CRI                | 100     |             |        |
|                    |         |             |        |