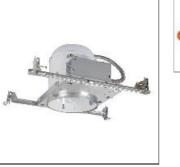

## H7T SERIES H7-418\_75R30FL

COOPER LIGHTING

Got Nail!<sup>™</sup> bar hangers, Pass-N-Thru<sup>™</sup> tool-less shortening of bar hangers, Slide-N-Side<sup>™</sup> wire traps, Quick Connect wiring connectors included in junction box, Thermally protected, Die-formed housing and plaster frame, Housing may be removed from plaster frame for junction box access