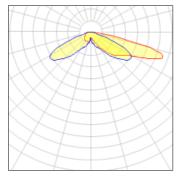

## Light output 1 (integrated)

| Lamp type          | LED      | CCT         | 4000 K |
|--------------------|----------|-------------|--------|
| Nominal lamp power | 225 W    | CRI         | 70     |
| Total flux         | 24118 lm | LOR         | 100%   |
| Luminous efficacy  | 107 lm/W | Total power | 225 W  |