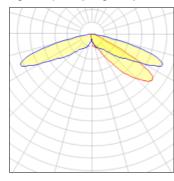

## Light output 1 (integrated)

| Lamp type          | LED     | CCT         | 5000 K |
|--------------------|---------|-------------|--------|
| Nominal lamp power | 67 W    | CRI         | 70     |
| Total flux         | 5172 lm | LOR         | 100%   |
| Luminous efficacy  | 77 lm/W | Total power | 67 W   |