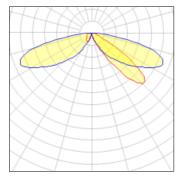

IP 47

Light output 1 (integrated)

| Lamp type          | LED      | CCT         | 2700 K |
|--------------------|----------|-------------|--------|
| Nominal lamp power | 21 W     | CRI         | 70     |
| Total flux         | 2341 lm  | LOR         | 100%   |
| Luminous efficacy  | 111 lm/W | Total power | 21 W   |