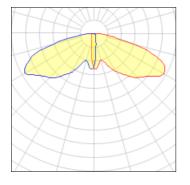

## Light output 1 (integrated)

| Lamp type          | LED      | CCT         | 2200 K |
|--------------------|----------|-------------|--------|
| Nominal lamp power | 129 W    | CRI         | 70     |
| Total flux         | 12144 lm | LOR         | 100%   |
| Luminous efficacy  | 94 lm/W  | Total power | 129 W  |