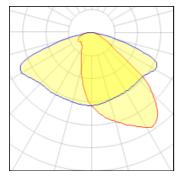

#### Light output 1 (integrated)

| Lamp type          | LED      | CCT         | 4032 K |
|--------------------|----------|-------------|--------|
| Nominal lamp power | 27.2 W   | CRI         | 80     |
| Total flux         | 3299 lm  | LOR         | 100%   |
| Luminous efficacy  | 121 lm/W | Total power | 27.2 W |