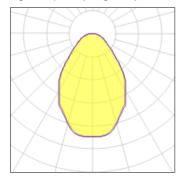

## Light output 1 (integrated)

| Lamp type          | LED     | CCT         | 3000 K |
|--------------------|---------|-------------|--------|
| Nominal lamp power | 12 W    | CRI         | 80     |
| Total flux         | 720 lm  | LOR         | 100%   |
| Luminous efficacy  | 60 lm/W | Total power | 12 W   |