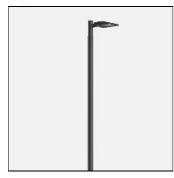

#### Mounting mode

Wall mounted, Pole top mounted

#### Shape and measurements

Length: 28.74 in Width: 12.68 in Height: 3.54 in Weight: 13 kg