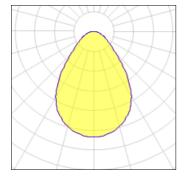

#### Light output 1 (integrated)

| Lamp type          | LED     | CCT         | 3000 K |
|--------------------|---------|-------------|--------|
| Nominal lamp power | 28 W    | CRI         | 100    |
| Total flux         | 1327 lm | LOR         | 100%   |
| Luminous efficacy  | 47 lm/W | Total power | 28 W   |