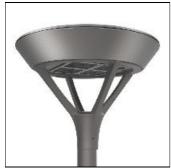

## Product data sheet

PMM MESA PMM-SA2D-760-U-T4FT-HSS

Die-cast aluminum housing and door, Lumens packages ranging from 3,000 - 29,000 lumens, Choice of 13 high-efficiency, patented AccuLED Optics™, Base casting slip fits over a standard 3" O.D. tenon, Wall, single and dual-mount configurations available, 10kV/10vkA surge protection standard, LED fixture features a five-year warranty

Mounting mode

Wall mounted

Shape and measurements

Height: 0.39 in Diameter: 6.00 in

Adjustability

Fixed

Electric

System power: 129 W