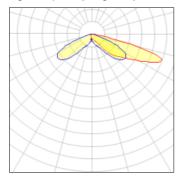

## Light output 1 (integrated)

| Lamp type          | LED      | CCT         | 5700 K |
|--------------------|----------|-------------|--------|
| Nominal lamp power | 129 W    | CRI         | 70     |
| Total flux         | 10100 lm | LOR         | 100%   |
| Luminous efficacy  | 78 lm/W  | Total power | 129 W  |