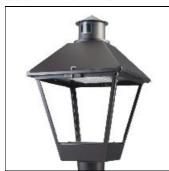

## Product data sheet

LXF/LXT LEXINGTON HID/LED LXF.LXT-PA1-100-722-U-T2R

COOPER LIGHTING

Aluminum housing, top, and base, Greater than 98% life at 60,000 hours ( $40^{\circ}$ C) (LED), Up to 140 lumens per watt, Lumen packages ranging from 2,000 – 11,000 lumens, Self-aligning pole-top fitter fits 2-3/8" and 3" O.D. tenons, Optional NEMA photocontrol receptacle, Five-year warranty (LED)