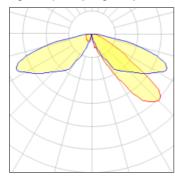

## Light output 1 (integrated)

| Lamp type          | LED     | CCT         | 2200 K |
|--------------------|---------|-------------|--------|
| Nominal lamp power | 96 W    | CRI         | 70     |
| Total flux         | 7316 lm | LOR         | 100%   |
| Luminous efficacy  | 76 lm/W | Total power | 96 W   |