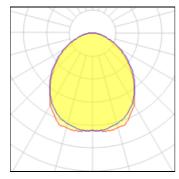

#### Light output 1

# 2 x Compact fluorescent lamp

| Nominal lamp power | 26 W    | Socket      | G24Q-2 |
|--------------------|---------|-------------|--------|
| Lamp flux          | 1800 lm | LOR         | 11%    |
| Luminous efficacy  | 8 lm/W  | Total flux  | 392 lm |
| CCT                | 3000 K  | Total power | 52 W   |
| CRI                | 84      |             |        |
|                    |         |             |        |