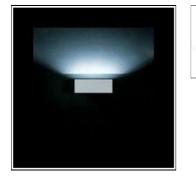

# Product data sheet

TOMMASO 696221 FLOS

• Outdoor luminaire for installation on wall. • Configuration: die-cast aluminium structure . EN AB-47100 alloy (low copper content). • Double layer coating for high resistance to corrosion: The low copper Aluminium alloy is painted with a double coat using powders which are complaint with QUALICOAT standards: a first layer of epoxy powder (with excellent chemical and mechanical resistance) and a second finishing layer of polyester powder (resistant to UV rays and atmospheric agents). The entire painting process of the aluminium fitting starts from components which have been sand-blasted in advance to make the surface more porous and increase the adherence of the paint. Ares effects alkaline and acid washing to clean the surfaces completely, then rinses with demineralised water to remove any residue particles, subsequently a chemical conversion treatment is done to protect against rusting. • Tempered sandblasted glass; silicone gasket.

## Mounting mode

Wall mounted