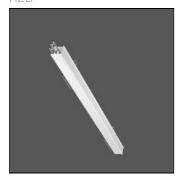

## Product data sheet

LOUI 27 90-LM202-1700

RZB

IP 00

Recessed module LED/37,1W-3000K L1700 Attention: This article is only available in combination with a Less is more 27 configuration. You can find our Less is more 27 configurator under https://www.rzb.de/en/products/loui-configurator/

Mounting mode

Wall recessed

Shape and measurements

Length: 1.06 in Width: 66.93 in Height: 1.26 in

Adjustability

Fixed

Electric

System power: 49 W