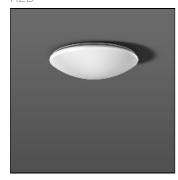

## Product data sheet

FLAT POLYMERO 311592.002.1

RZB

Series: FLAT POLYMERO Decorative round surface-mounted luminaire. Base: metal, powder-coated. Diffuser made of non-yellowing plastic (PMMA), opal. Diffuser fastening: patented push system. Suitable for ceiling mounting, wall (surface). Colour: white Diameter: 460 mm Height: 120 mm Lamp: LED Socket: without socket Colour temperature: 4000K Colour rendering index (CRI): 80 System power: 18 W Rated luminous flux: 1850 Im Luminous efficiency: 103 Im/W Control gear: Regulated power supply Protection class: I Type of protection: IP 40

Mounting mode

Ceiling mounted

Shape and measurements

Height: 4.72 in Diameter: 18.11 in

Adjustability

Fixed

Electric

System power: 18 W