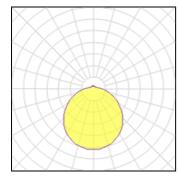

## Light output 1 (integrated)

| Lamp type          | LED      | CCT         | 4000 K |
|--------------------|----------|-------------|--------|
| Nominal lamp power | 18 W     | CRI         | 80     |
| Total flux         | 1850 lm  | LOR         | 100%   |
| Luminous efficacy  | 103 lm/W | ULOR        | 10%    |
|                    |          | Total power | 18 W   |