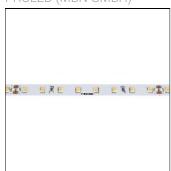

# Product data sheet

FLEX STRIP 400 HE+ MONO - SWW L64926HL

PROLED (MBN GMBH)

The PROLED FLEX STRIPS are perfect for indirect lightning, as custom made versions for fair or shop applications as well as for all kinds of illumination. Due to their shallow design and the individually adaptable lengths the PROLED FLEX STRIPS offer a wide spectrum of application possibilities. - High efficiency (110 - 130 Lumen per Watt) - High flexibility - adaptable to round shapes. - Installation with 3M adhesive tape on the strip's backside (self adhesive) - dimmable and controllable via DMX 512, DALI, KNX, 1-10V, CASAMBI, RF by MULTI power supplies/controller

#### Shape and measurements

Length: 39.37 in Width: 0.39 in Height: 0.08 in