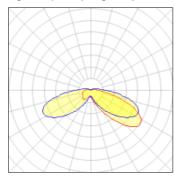

## Light output 1 (integrated)

| Lamp type          | LED     | CCT         | 2700 K |
|--------------------|---------|-------------|--------|
| Nominal lamp power | 31 W    | CRI         | 70     |
| Total flux         | 3007 lm | LOR         | 100%   |
| Luminous efficacy  | 97 lm/W | ULOR        | 8%     |
|                    |         | Total power | 31 W   |