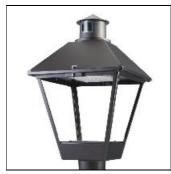

## Product data sheet

LXF/LXT LEXINGTON HID/LED LXF.LXT-PA1-30-727-U-T3-FL

COOPER LIGHTING

Aluminum housing, top, and base, Greater than 98% life at 60,000 hours ( $40^{\circ}$ C) (LED), Up to 140 lumens per watt, Lumen packages ranging from 2,000 – 11,000 lumens, Self-aligning pole-top fitter fits 2-3/8" and 3" O.D. tenons, Optional NEMA photocontrol receptacle, Five-year warranty (LED)

Mounting mode

Pole top mounted

Shape and measurements

Height: 10.00 in Diameter: 14.00 in

Adjustability

Fixed

Electric

System power: 31 W