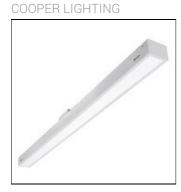

## Product data sheet

MRI-ASR MRI-2ASR-4-250-L940-HEO

Specifically designed for MRI rooms with non-ferrous construction, 2', 4' and 8' Lengths with 2" and 4" Apertures, Slim frame design allows fully luminous aesthetic, Only illuminated lens visible, Available in 250, 500, 750, and 1000 lumens/foot, Remote driver, Multi-channel MRI filters

Mounting mode

Ceiling recessed

Shape and measurements

Length: 2.00 in Width: 48.00 in Height: 0.39 in

Adjustability

Fixed

Electric

System power: 20.8 W