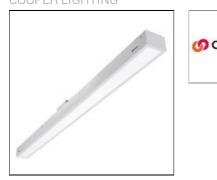

# Product data sheet

MRI-ASR MRI-2ASR-2-250-L935-HEO COOPER LIGHTING

Specifically designed for MRI rooms with non-ferrous construction, 2', 4' and 8' Lengths with 2" and 4" Apertures, Slim frame design allows fully luminous aesthetic, Only illuminated lens visible, Available in 250, 500, 750, and 1000 lumens/foot, Remote driver, Multi-channel MRI filters

## Mounting mode

Ceiling recessed

### Shape and measurements

Length: 2.00 in Width: 24.00 in Height: 0.39 in