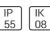

## Product data sheet

FLC122 [M] IP55:LED-6/12W/4K 145-9377

WE-EF







IP55. IK07. Marine-grade, die-cast aluminium alloy. 5CE superior corrosion protection including PCS hardware. Safety glass lens. Silicone CCG® Controlled Compression Gasket. Luminaire is factory-sealed and does not need to be opened during installation. Integral EC electronic converter in thermally-separated compartment. Advanced thermal management protects LEDs while optimising lumens output. CAD-optimised optics for superior illumination and glare control. OLC® One LED Concept.

## Light output 1



| 6 x LED            |          |
|--------------------|----------|
| Nominal lamp power | 2 W      |
| Lamp flux          | 310 lm   |
| Luminous efficacy  | 111 lm/W |
| CCT                | 4000 K   |
| CRI                | 80       |

| 87%     |
|---------|
|         |
| 1615 lm |
| 14