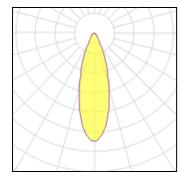

## Product data sheet

FLC122 [M] IP55:LED-6/12W/4K 145-9377

WE-EF







IP55. IK07. Marine-grade, die-cast aluminium alloy. 5CE superior corrosion protection including PCS hardware. Safety glass lens. Silicone CCG® Controlled Compression Gasket. Luminaire is factory-sealed and does not need to be opened during installation. Integral EC electronic converter in thermally-separated compartment. Advanced thermal management protects LEDs while optimising lumens output. CAD-optimised optics for superior illumination and glare control. OLC® One LED Concept.

## Light output 1



| 6 x LED            |          |
|--------------------|----------|
| Nominal lamp power | 2 W      |
| Lamp flux          | 310 lm   |
| Luminous efficacy  | 111 lm/W |
| CCT                | 4000 K   |
| CRI                | 80       |

| 87%     |
|---------|
|         |
| 1615 lm |
| 14.5 W  |
|         |
|         |

Mounting mode

Wall mounted

Shape and measurements

Height: 4.13 in Diameter: 4.13 in Weight: 1.6 kg Electric

System power: 14.5 W

Protection

IP: 55 IK: 08