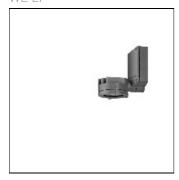

| 87%     |
|---------|
|         |
| 1615 lm |
| 14.5 W  |
|         |
|         |

Mounting mode

Wall mounted

Shape and measurements

Height: 4.13 in Diameter: 4.13 in Weight: 1.6 kg Electric

System power: 14.5 W