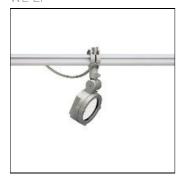

# Product data sheet

FLC141 [M] IP66:LED-24/48W/3K (700MA) 146-7093

WE-EF

IP66, Class I. IK07. Marine-grade die-cast aluminium alloy. 5CE superior corrosion protection including PCS hardware. Silicone rubber gaskets. Safety glass lens. PMMA-LED lens array. Including terminal box, for mounting on D= 48-60 mm pipes or space frames.

### Mounting mode

Standing / Bollard

### Shape and measurements

Height: 3.15 in Diameter: 7.09 in