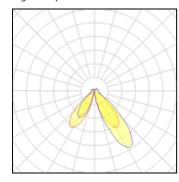

## Light output 1

| 1 | Χ   | LED  |
|---|-----|------|
| Ν | loi | mina |

Nominal lamp power 37
Lamp flux 6655 |
Luminous efficacy 63 lm/
CCT 4000
CRI 8

37 W LOR 40% 6655 lm ULOR 5% 63 lm/W Total flux 2657 lm 4000 K Total power 42 W