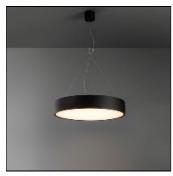

## Product data sheet

FLAT MOON 450 SUSPENSION DOWN LED 2700K GI WHITE STRUC + PRISMATIC 13300009+13289000

MODULAR

Enchanting moonlight Contemporary architectural projects love a minimalist, slim lighting design. Flat moon is a stylish, reduced height fixture (78 mm) that distributes a soft, yet functional light. Office-compliant when combined with one of the prismatic diffusers, it is also a perfect fit for public spaces, hotels, restaurants or retail environments. Exceptionally versatile, Flat moon can be either surface-mounted, recessed or suspended (with two types of suspension kits for either down or up/down lighter) and even directly mounted and connected onto the gear. It comes in three sizes: 450, 650 or 950 mm diameter.