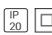

## Product data sheet

STORMBELL 5000 WW WFL BK/WH. ST117050WF830NOB + STBE420B

LAMP







Suspended downlight model STORMBELL 5000 WW WFL BK/WH., LAMP brand. Made of shiny black extruded and injected aluminum body with polycarbonate opal ring. Model for COB with warm white color temperature and control gear included on white decorative rose. Wide Flood aluminum reflector. Insulation class I.

## Light output 1 (integrated)



| Lamp type          | LED     | CCT         | 3000 K |
|--------------------|---------|-------------|--------|
| Nominal lamp power | 47.4 W  | CRI         | 80     |
| Total flux         | 3090 lm | LOR         | 100%   |
| Luminous efficacy  | 65 lm/W | ULOR        | 3%     |
|                    |         | Total power | 47 4 W |

Mounting mode

Pendant, Ceiling mounted

Shape and measurements

Height: 13.62 in Diameter: 16.54 in

Adjustability

Fixe