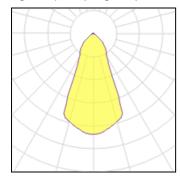

## Light output 1 (integrated)

| Lamp type          | LED     | CCT         | 3000 K |
|--------------------|---------|-------------|--------|
| Nominal lamp power | 47.4 W  | CRI         | 80     |
| Total flux         | 3090 lm | LOR         | 100%   |
| Luminous efficacy  | 65 lm/W | ULOR        | 3%     |
|                    |         | Total power | 47 4 W |