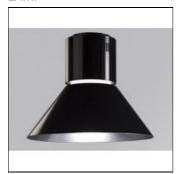

## Product data sheet

STORMBELL 5000 WW WFL BK/WH. ST117050WF830NOB + STBE420B

LAMP

Suspended downlight model STORMBELL 5000 WW WFL BK/WH., LAMP brand. Made of shiny black extruded and injected aluminum body with polycarbonate opal ring. Model for COB with warm white color temperature and control gear included on white decorative rose. Wide Flood aluminum reflector. Insulation class I.

Mounting mode

Pendant, Ceiling mounted

Shape and measurements

Height: 13.62 in Diameter: 16.54 in

Adjustability

Fixed

Electric

System power: 47.4 W Appliance Class: II