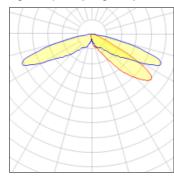

## Light output 1 (integrated)

| Lamp type          | LED     |  |
|--------------------|---------|--|
| Nominal lamp power | 129 W   |  |
| Total flux         | 8507 lm |  |
| Luminous efficacy  | 66 lm/W |  |

Mounting mode

Wall mounted

Shape and measurements

Height: 0.39 in Diameter: 6.00 in

Adjustability

Fixed

Electric

System power: 129 W