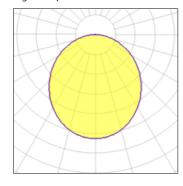

## Light output 1

| I x LED            |         |
|--------------------|---------|
| Nominal lamp power | 9 W     |
| Lamp flux          | 966 lm  |
| Luminous efficacy  | 61 lm/W |
| CCT                | 2700 k  |
| CRI                | 90      |

| LOR         | 56%    |
|-------------|--------|
| Total flux  | 546 lm |
| Total power | 9 W    |
|             |        |
|             |        |

Mounting mode

Ceiling mounted

Shape and measurements

Length: 11.02 in Width: 2.95 in Height: 3.94 in