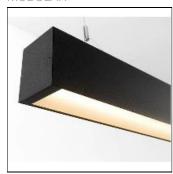

## Product data sheet

SLD75 POLY COVER LED 2700K + LENS 80° 9X55710X+93550115

MODULAR

A new era of LED dedicated linear lighting. Our well renowned SL75 lighting cove has been redeveloped and is now LED dedicated. SLD75 is a completely customizable solution, guaranteeing the perfect size for your setting. The LED module, combined with different lenses, prismatic poly or PMMA poly grants you the perfect solution for office lighting with a low UGR. SLD75 equipped with standard poly is perfect for general lighting and is even offered in standard preset dimming in order to guarantee you a longer life cycle. Continuous line constructed with several modules of 280mm length Attention: Minimum 2 modules in profile

| LOR         | 56%    |
|-------------|--------|
| Total flux  | 546 lm |
| Total power | 9 W    |
|             |        |
|             |        |

Mounting mode

Ceiling mounted

Shape and measurements

Length: 11.02 in Width: 2.95 in Height: 3.94 in