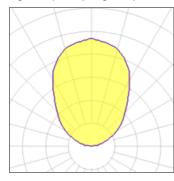

## Light output 1 (integrated)

| Lamp type          | LED     | CCT         | 6000 K |
|--------------------|---------|-------------|--------|
| Nominal lamp power | 1.2 W   | CRI         | 70     |
| Total flux         | 37 lm   | LOR         | 100%   |
| Luminous efficacy  | 31 lm/W | ULOR        | 100%   |
|                    |         | Total nower | 1 2 W  |