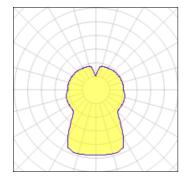

## Product data sheet

WOHLERT Ø300 E27 LED 2700K 21W 5741086977

LOUIS POULSEN

Wohlert Design: Vilhelm Wohlert Light concept: The fixture provides uniform, general and diffuse illumination. The opening at the bottom of the glass produces downwards directed light. The quality of the glass ensures that the fixture is evenly lit. Finish: Matt white opal glass. Material: Shade: Mouth-blown matt white opal glass. Pendant tube: Brushed steel. Mounting: Suspension type: Cable 3x0,75mm². Canopy: Yes. Cable length: 3m. Weight: Max. 4.5kg. Class: Ingress protection IP20. Electric shock protection I w. ground.