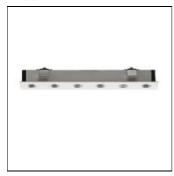

# Product data sheet

SKIM LED 24 POWER LED 48,8W 03.3924.30

FLOS

Embedded luminaire for indirect lighting with LED. Elliptical lens 15°x50° incorporated. Remote transformer not included.

### Mounting mode

Ceiling recessed

## Shape and measurements

Length: 1.77 in Width: 47.24 in Height: 1.57 in