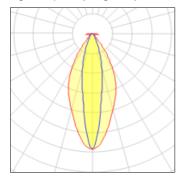

# Product data sheet

SKIM LED 24 POWER LED 48,8W 03.3924.30

FLOS

Embedded luminaire for indirect lighting with LED. Elliptical lens 15°x50° incorporated. Remote transformer not included.