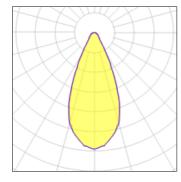

## Light output 1

| IXLED              |         |
|--------------------|---------|
| Nominal lamp power | 13 W    |
| Lamp flux          | 1000 lm |
| Luminous efficacy  | 32 lm/W |
| CCT                | 3000 K  |
| CRI                | 80      |

| LOR         | 42%    |
|-------------|--------|
| Total flux  | 419 lm |
| Total power | 13 W   |
|             |        |
|             |        |

Mounting mode

Ceiling recessed

Shape and measurements