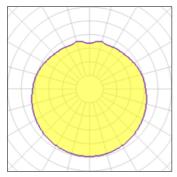

## 1 x Halogen low voltage lamp without reflector

| Nominal lamp power | 40 W   | Socket      | G9     |
|--------------------|--------|-------------|--------|
| Lamp flux          | 460 lm | LOR         | 78%    |
| Luminous efficacy  | 9 lm/W | ULOR        | 36%    |
| CCT                | 2821 K | Total flux  | 360 lm |
| CRI                | 99     | Total power | 40 W   |
|                    |        |             |        |