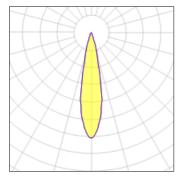

#### 1 x I FD

| IALLD              |         |             |        |
|--------------------|---------|-------------|--------|
| Nominal lamp power | 8.5 W   | LOR         | 43%    |
| Lamp flux          | 580 lm  | Total flux  | 249 lm |
| Luminous efficacy  | 29 lm/W | Total power | 8.5 W  |
| CCT                | 3000 K  |             |        |
| CRI                | 80      |             |        |
|                    |         |             |        |