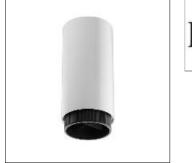

# Product data sheet

TUBULAR BELLS PRO

07.9480/PH LED/8,5W/OUT

FLOS

Ceiling luminaires for direct illumination. Body of the luminaire made of extrusion aluminium. Zoom lens available to regulate the opening grade of luminous beam. Versions 1/2 are available in two different lengths: 100 and 550mm. The LED version and the PRO versions have a crosshead shielded. Available finishes: white (09, 11), satin anodized aluminium (61, AS), anodized black (30, AN).

#### Shape and measurements

Length: 3.94 in Width: 3.94 in Height: 9.98 in