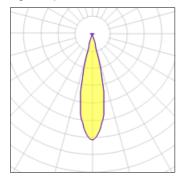

## Light output 1

## 1 x Halogen low voltage lamp without reflector

| Nominal lamp power | 75 W    | Socket      | G53    |
|--------------------|---------|-------------|--------|
| Lamp flux          | 871 lm  | LOR         | 100%   |
| Luminous efficacy  | 12 lm/W | Total flux  | 871 lm |
| CCT                | 3000 K  | Total power | 75 W   |
| CRI                | 99      |             |        |