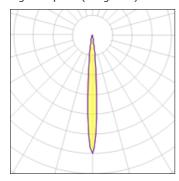

### Light output 1 (integrated)

| Lamp type          | LED     | CCT         | 3000 K |
|--------------------|---------|-------------|--------|
| Nominal lamp power | 22 W    | CRI         | 80     |
| Total flux         | 1435 lm | LOR         | 99%    |
| Luminous efficacy  | 65 lm/W | Total power | 22 W   |