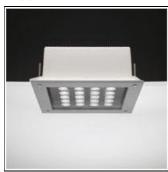

# Product data sheet

ARA LED 10322312

Recessed luminaire for outdoor installation on ceiling or false-ceiling. Configuration: die-cast aluminium structure. EN AB-47100 (low copper content). Double layer coating for high resistance to corrosion: The low copper Aluminium alloy is painted with a double coat using powders which are complaint with QUALICOAT standards: a first layer of epoxy powder (with excellent chemical and mechanical resistance) and a second finishing layer of polyester powder (resistant to UV rays and atmospheric agents). The entire painting process of the aluminium fitting starts from components which have been sand-blasted in advance to make the surface more porous and increase the adherence of the paint. Ares effects alkaline and acid washing to clean the surfaces completely, then rinses with demineralised water to remove any residue particles, subsequently a chemical conversion treatment is done to protect against rusting. Tempered transparent glass glued to the frame, moulded silicone gaskets.

#### Shape and measurements

Length: 9.84 in Width: 9.84 in Height: 4.13 in