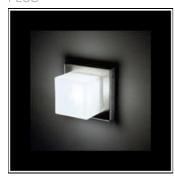

## Product data sheet

CUBE 802700

FLOS

Cubic luminaire for outdoor surface installation on wall. • Configuration: die-cast aluminium structure . EN AB-47100 (low copper content). • 316L Stainless steel cover. • Double layer coating for high resistance to corrosion: chemical conversion coating on the aluminium surface followed by a first layer of epoxy powder and a second finishing layer of polyester powder. • Moulded sandblasted glass; moulded silicone gaskets.

Mounting mode

Wall mounted

Shape and measurements

Length: 5.47 in Width: 5.47 in Height: 3.82 in

Adjustability

Fixed

Electric

System power: 60 W Appliance Class: I