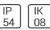

## Product data sheet

CUBE 802700

FLOS









Cubic luminaire for outdoor surface installation on wall. • Configuration: die-cast aluminium structure . EN AB-47100 (low copper content). • 316L Stainless steel cover. • Double layer coating for high resistance to corrosion: chemical conversion coating on the aluminium surface followed by a first layer of epoxy powder and a second finishing layer of polyester powder. • Moulded sandblasted glass; moulded silicone gaskets.

## Light output 1



## 1 x Halogen low voltage lamp without reflector

| Nominal lamp power | 60 W    | Socket      | G9     |
|--------------------|---------|-------------|--------|
| Lamp flux          | 820 lm  | LOR         | 73%    |
| Luminous efficacy  | 10 lm/W | ULOR        | 23%    |
| CCT                | 2800 K  | Total flux  | 600 lm |
| CRI