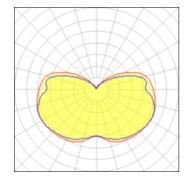

## 1 x Halogen low voltage lamp without reflector

| Nominal lamp power | 60 W    | Socket      | G9     |
|--------------------|---------|-------------|--------|
| Lamp flux          | 820 lm  | LOR         | 73%    |
| Luminous efficacy  | 10 lm/W | ULOR        | 23%    |
| CCT                | 2800 K  | Total flux  | 600 lm |
| CRI                | 100     | Total power | 60 W   |