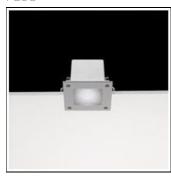

# Product data sheet

ARA LED 103219134

FLOS

Recessed luminaire for outdoor installation on ceiling or false-ceiling. Configuration: die-cast aluminium structure. EN AB-47100 (low copper content). Double layer coating for high resistance to corrosion: The low copper Aluminium alloy is painted with a double coat using powders which are complaint with QUALICOAT standards: a first layer of epoxy powder (with excellent chemical and mechanical resistance) and a second finishing layer of polyester powder (resistant to UV rays and atmospheric agents). The entire painting process of the aluminium fitting starts from components which have been sand-blasted in advance to make the surface more porous and increase the adherence of the paint. Ares effects alkaline and acid washing to clean the surfaces completely, then rinses with demineralised water to remove any residue particles, subsequently a chemical conversion treatment is done to protect against rusting. Tempered sandblasted glass glued to the frame, moulded silicone gaskets.

#### Shape and measurements

Length: 4.92 in Width: 4.92 in Height: 3.74 in