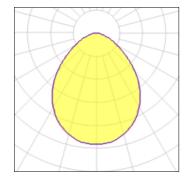

# Light output 1 (integrated)

| Lamp type          | LED     | CCT         | 4000 K |
|--------------------|---------|-------------|--------|
| Nominal lamp power | 5.5 W   | CRI         | 80     |
| Total flux         | 241 lm  | LOR         | 100%   |
| Luminous efficacy  | 44 lm/W | Total power | 5.5 W  |