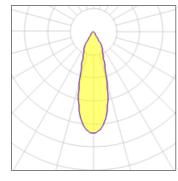

## Light output 1

| I X LED            |         |
|--------------------|---------|
| Nominal lamp power | 8.2 W   |
| Lamp flux          | 580 lm  |
| Luminous efficacy  | 48 lm/W |
| CCT                | 3000 K  |
| CRI                | 80      |

| LOR         | 68%    |
|-------------|--------|
| Total flux  | 397 lm |
| Total power | 8.2 W  |
|             |        |
|             |        |

Mounting mode

Ceiling recessed

Shape and measurements