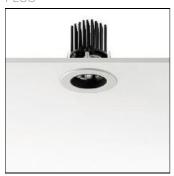

## Product data sheet

LIGHT SOLDIER FIXED 03.4301/LED 8,2W/31°

FLOS

Embedded light fixtures for LED light source available in fixed or tilt versions. Comprised of a round hoop at the front made of aluminium, next to a ring made of black thermoplastic material, giving great visual comfort. Finishes in white (30), grey (02) and black (14).