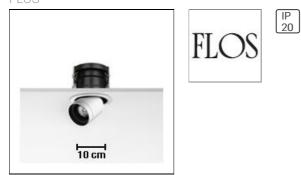

## Product data sheet

PURE 1 09.1632/PH LED 16W/60° FLOS

Led recessed luminaire for indoor application. Self extinguishing ceramic or engineering plastic lamp holders, with single-pole, transparent electric wires with double Teflon insulation. Aluminum body, placed above the lamp holder, black thermoplastic and 4 mm tempered glass screen-support ring. Die-cast aluminum alloy body, cover and adjustable lamp support, powder-coated white, grey or black. Phosphor LED module integrated. Remote electronic transformer 220/240V included.

| Mounting | mode |
|----------|------|
|----------|------|

Ceiling recessed

Shape and measurements

Length: 3.94 in Width: 3.94 in Height: 5.51 in

Adjustability

Rotatable, Tiltable