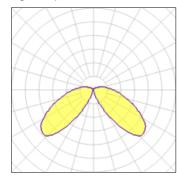

## Light output 1

| 1 | Х | L | Ε | C |
|---|---|---|---|---|

| Nominal lamp power | 24 W    | LOR         | 54%     |
|--------------------|---------|-------------|---------|
| Lamp flux          | 4100 lm | ULOR        | 7%      |
| Luminous efficacy  | 82 lm/W | Total flux  | 2213 lm |
| CCT                | 4000 K  | Total power | 27 W    |
| CRI                | 80      |             |         |