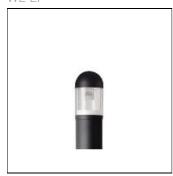

## Product data sheet

CRY150 [C60] IP55:LED-FT-24W/4K 115-0195

WE-EF

IP55, Class I. IK10. Marine-grade, die-cast aluminium alloy. 5CE superior corrosion protection including PCS hardware. Silicone rubber gaskets. Polycarbonate main lens. PMMA FT 360° LED lens. With integrated Surge Protection. Pre-wired post complete with cable connecting box and service door for mains connection. Available from 1st quarter 2015.

Mounting mode

Standing / Bollard

Shape and measurements

Height: 39.37 in Diameter: 6.50 in Electric

System power: 27 W Appliance Class: I

Protection

IP: 55