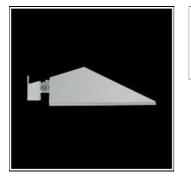

# Product data sheet

MAXIFRANCO 9724613 FLOS

Outdoor luminaire for installation on wall or on pole. Configuration: die-cast aluminium structure. EN AB-47100 (low copper content) Double layer coating for high resistance to corrosion: The low copper Aluminium alloy is painted with a double coat using powders which are complaint with QUALICOAT standards: a first layer of epoxy powder (with excellent chemical and mechanical resistance) and a second finishing layer of polyester powder (resistant to UV rays and atmospheric agents). The entire painting process of the aluminium fitting starts from components which have been sand-blasted in advance to make the surface more porous and increase the adherence of the paint. Ares effects alkaline and acid washing to clean the surfaces completely, then rinses with demineralised water to remove any residue particles, subsequently a chemical conversion treatment is done to protect against rusting. Pure aluminium optics, tempered extra-clear glass diffuser, silicone gaskets. The luminaire is equipped with a graduated stainless steel fixing plate allowing a precise installation on the wall.

#### Shape and measurements

Length: 11.42 in Width: 5.91 in Height: 15.75 in