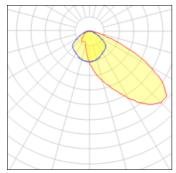

## Light output 1 (integrated)

Lamp type Nominal lamp power Total flux Luminous efficacy

LED 47 W 2875 lm 61 lm/W

| CCT         |  |  |
|-------------|--|--|
| CRI         |  |  |
| LOR         |  |  |
| Total power |  |  |

6000 K

70

100%

47 W

Mounting mode

Wall mounted