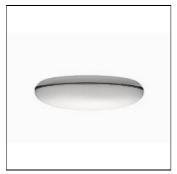

## Product data sheet

SILVERBACK CEILING Ø295 LED 3000K 9.8W 5743157053

LOUIS POULSEN

Silverback Ceiling/Wall Design: KiBiSi Light concept: The fixture emits diffused light. The opal curved diffuser provides a soft and comfortable spatial lighting, and the metallised rear half of the product produces a decorative halo-like illumination on the ceiling or wall surface. The metallised surface also creates a mirror effect, reflecting the texture, colour or material of the installation surface. Finish: White opal and alumetallised. Material: Rear housing: Die-stamped steel sheet, powder coated, white. Diffuser: Opalescent PMMA and semi-metallised PC. Mounting: Terminal strip: 1x5x2.5mm2. Cable access: 2 rear, Ø19mm. Looping: Approved, max. 5x1.5mm2. Weight: Max. 3 kg Class: Ingress protection IP20. Electric shock protection I w. ground.