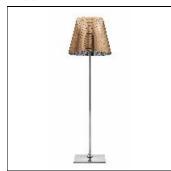

# Product data sheet

KTRIBE F3 CRO/SOFT AVO F6301007

FLOS

Floor lamp providing diffused lighting. Base, rod support and diffuser support in die-cast, polished Zamak alloy. Rod in polished aluminum. Injection-molded PC (polycarbonate) opal inner diffuser and support for the lamp-holder. Outer diffusers in plissé cloth, transparent PMMA (polymethylmethacrylate), silver or bronze on the inner surface, by vacuum aluminum coating. Injection-molded PC (polycarbonate) upper ring, completely transparent, or transparent brown for the outer bronze diffuser. Resistive dimmer wired on cord for 0-100% light adjustment. FEP/PVC, UV-stabilized transparent power cord length 1500 mm. Net weight 14 kg.

### Shape and measurements

Length: 21.65 in Width: 21.65 in Height: 72.05 in