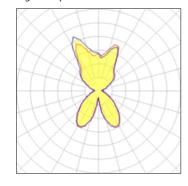

#### 1 x Halogen low voltage lamp without reflector

| Nominal lamp power | 230 W   | Socket      | E27    |
|--------------------|---------|-------------|--------|
| Lamp flux          | 4210 lm | LOR         | 17%    |
| Luminous efficacy  | 3 lm/W  | ULOR        | 9%     |
| CCT                | 2821 K  | Total flux  | 703 lm |
| CRI                | 99      | Total power | 230 W  |