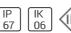

Height: 1.83 in Diameter: 1.93 in

Adjustability

Fixed

Electric

System power: 2.3 W Appliance Class: III

80

Protection

IP: 67 IK: 06