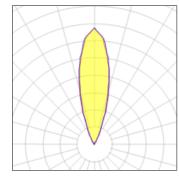

## Light output 1

| 1 x LED            |
|--------------------|
| Nominal lamp power |
| Lamp flux          |
| Luminous efficacy  |
| CCT                |
| CRI                |

| 2.4 W   |  |
|---------|--|
| 114 lm  |  |
| 33 lm/W |  |
| 3000 K  |  |
| 80      |  |
|         |  |

| LOR         | 98%    |
|-------------|--------|
| ULOR        | 98%    |
| Total flux  | 112 lm |
| Total power | 3.4 W  |

Mounting mode

Floor recessed

Shape and measurements

Height: 2.60 in Diameter: 2.56 in