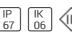

Adjustability

Fixed

Electric

System power: 3.4 W Appliance Class: III

Protection

IP: 67 IK: 06