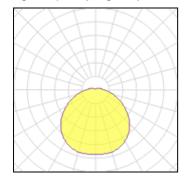

## Light output 1 (integrated)

| Lamp type          | LED     | CCT         | 2700 K |
|--------------------|---------|-------------|--------|
| Nominal lamp power | 96 W    | CRI         | 90     |
| Total flux         | 2628 lm | LOR         | 100%   |
| Luminous efficacy  | 27 lm/W | ULOR        | 8%     |
|                    |         | Total power | 96 W   |