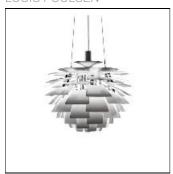

## Product data sheet

PH ARTICHOKE Ø720 STAINLESS STEEL LED 2700K 96W 5741110623

LOUIS POULSEN

PH Artichoke Design: Poul Henningsen Concept: The fixture provides 100% glare-free light. The 72 precisely positioned leaves form 12 unique rows of six leaves each. They illuminate the fixture as well as emitting diffused light with a unique pattern. The fixture provides decorative and comfortable lighting. Finish: Copper or stainless steel, brushed and coated. White, wet painted. Material: Leaves: Punched copper, laser cut stainless steel or punched steel. Top shade: White, spun steel. Frame: High lustre chrome plated, laser cut steel. Suspension: High lustre chrome plated, spun aluminium. Mounting: Suspension type: Cable 3x0,75mm² & wire. Canopy: Yes. Cable length: 4m. Class: Ingress protection IP20. Electric shock protection I w. ground. Weight: Max. 22.5kg.

Mounting mode

Pendant

Shape and measurements

Height: 25.59 in Diameter: 28.35 in

Adjustability

Fixed

Electric

System power: 96 W Appliance Class: I