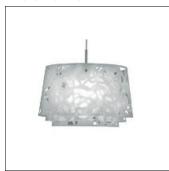

## Product data sheet

COLLAGE 450 WHITE MATT E27 LED 15W 2700K 5741095214

LOUIS POULSEN

Collage 450 Design: Louise Campbell Concept: The fixture emits diffuse light directed primarily downwards. The patterns on the three lasercut acrylic shades have been carefully staggered with the aim of eliminating unpleasant glare from the light source. The patterns differ between the shades, resulting in different perceptions of light and shadow depending on the viewing angle. A soft and comfortable light will be obtained by mounting the lower antiglare shade. Finish: Hotlips (pink), juicy orange (orange), lemon yellow (yellow), smoke screen (smoke-tinted) or snow white (white). Material: Suspension: Natural anodised aluminium. Shades: Laser cut acrylic. Mounting: Suspension type: Cable 2x1mm² (E27) or 3x0.75mm² (HIT). Canopy: Yes. Cable length: 3m (E27) or 1.5m (HIT). Class: Ingress protection IP20. Electric shock protection II w/o