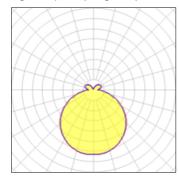

## Light output 1 (integrated)

| Lamp type          | LED     | CCT         | 3000 K |
|--------------------|---------|-------------|--------|
| Nominal lamp power | 4.5 W   | CRI         | 80     |
| Total flux         | 55 lm   | LOR         | 100%   |
| Luminous efficacy  | 12 lm/W | ULOR        | 17%    |
|                    |         | Total nower | 4.5 W  |