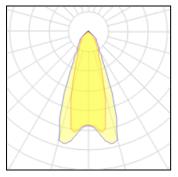

# Light output 1

# 1 x High pressure sodium vapour lamp

IP 66

| 70 W    | Socket                       | Rx7S                                         |
|---------|------------------------------|----------------------------------------------|
| 6000 lm | LOR                          | 75%                                          |
| 53 lm/W | Total flux                   | 4520 lm                                      |
| 2000 K  | Total power                  | 85.1 W                                       |
| 20      |                              |                                              |
|         | 6000 lm<br>53 lm/W<br>2000 K | 6000 lmLOR53 lm/WTotal flux2000 KTotal power |