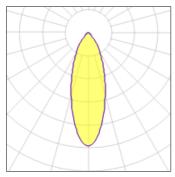

## 1 x Metal halide lamp Nominal lamp power 35 W Socket G8D.5 Lamp flux LOR 65% 3300 lm Luminous efficacy 55 lm/W Total flux 2153 lm CCT 3000 K Total power 39 W CRI 84

| Mounting mode                 | Electric           |
|-------------------------------|--------------------|
| Ceiling mounted, Contact rail | System power: 39 W |
| Shape and measurements        | Protection         |
| Length: 1.89 in               | IP: 20             |
| Width: 4.17 in                |                    |
| Height: 5.16 in               |                    |