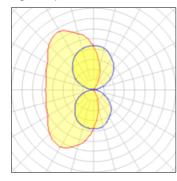

## 1 x Fluorescent lamp tubular T2

| Nominal lamp power | 36 W    | Socket      | G13     |
|--------------------|---------|-------------|---------|
| Lamp flux          | 3350 lm | LOR         | 75%     |
| Luminous efficacy  | 70 lm/W | ULOR        | 38%     |
| CCT                |         | Total flux  | 2523 lm |
| CRI                |         | Total power | 36 W    |