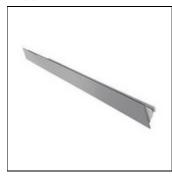

## Product data sheet

RIGA F59070/T8/36W

FLOS

Wall/ceiling luminaire. Designed for fluorescen ttubes. Aluminum front screen painted white or anodized aluminum. Liquid-painted aluminum wall attachment and structural end caps. Luminaire body closing ring in white HB classification PVC. End caps in whiteHB classification ABS.Components boxin HB classification PET. Luminaire body closing ringin white HB classification PVC.

Mounting mode

Wall mounted

Shape and measurements

Length: 63.78 in Width: 1.77 in Height: 1.57 in

Adjustability

Tiltable

Electric

System power: 36 W Appliance Class: I