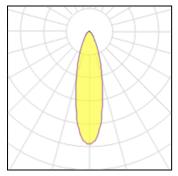

## Light output 1

## 1 x LED

IP 66

| 1 / 220            |          |             |          |
|--------------------|----------|-------------|----------|
| Nominal lamp power | 185 W    | LOR         | 96%      |
| Lamp flux          | 26400 lm | Total flux  | 25391 lm |
| Luminous efficacy  | 128 lm/W | Total power | 198.02 W |
| CCT                | 4948 K   |             |          |
| CRI                | 99       |             |          |
|                    |          |             |          |